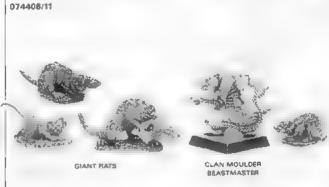

| PAGI  | ECODE      | MINIATURE CATEGORIES                              | PRICES                     |
|-------|------------|---------------------------------------------------|----------------------------|
| 86    | 074406/7-8 | SKAVEN (FIRE THROWER TEAMS)                       | £2.99 FOR 4 OR £0.75 EACH  |
| 86    | 074406/9   | SKAVEN                                            | £2.99 FOR 5 OR £0.60 EACH  |
| 87    | 074406/10  | SKAVEN (RAT OGRES)                                | £2.99 FOR 2 OR £1.50 EACH  |
| 87    | 074406/11  | SKAVEN (GIANT RATS & BEASTMASTER)                 | £2.99 FOR 5 OR £0.60 EACH  |
| 67    | 074406/12  | SKAVEN (CHAOS HOUNDS & BEASTMASTER)               | 22.99 FOR 5 OR 20.60 EACH  |
| 88    | 074665/1-6 | YOUNG DRAGONS                                     | E2.50 EACH                 |
| 89    | 074677/1-6 | FANTASY MONSTERS                                  | £2.50 EACH                 |
| 90.91 | 073018/1-6 | DARK FUTURE STREET WARRIORS                       | £2.99 FOR 12 OR £0.25 EACH |
| 92    | 073020/1-3 | DARK FUTURE BIKES                                 | £2.99 FOR 3 OR £1.00 EACH  |
| 93    | 073020/4-6 | DARK FUTURE BIKES (TRIKES & BIKES WITH SIDE CARS) | £2.99 FOR 2 OR £1.50 EACH  |
| 94,95 | 072557/1-6 | GENESTEALERS                                      | £2.99 FOR 3 OR £1.00 EACH  |

ERROR : ON PAGE 87, 074408/12 SKAVEN (CHAOS HOUNDS & BEASTMASTER). THE PICTURE SHOWS ONLY 2 CHAOS HOUNDS. THERE SHOULD HAVE BEEN 4 CHAOS HOUNDS IN THE PICTURE